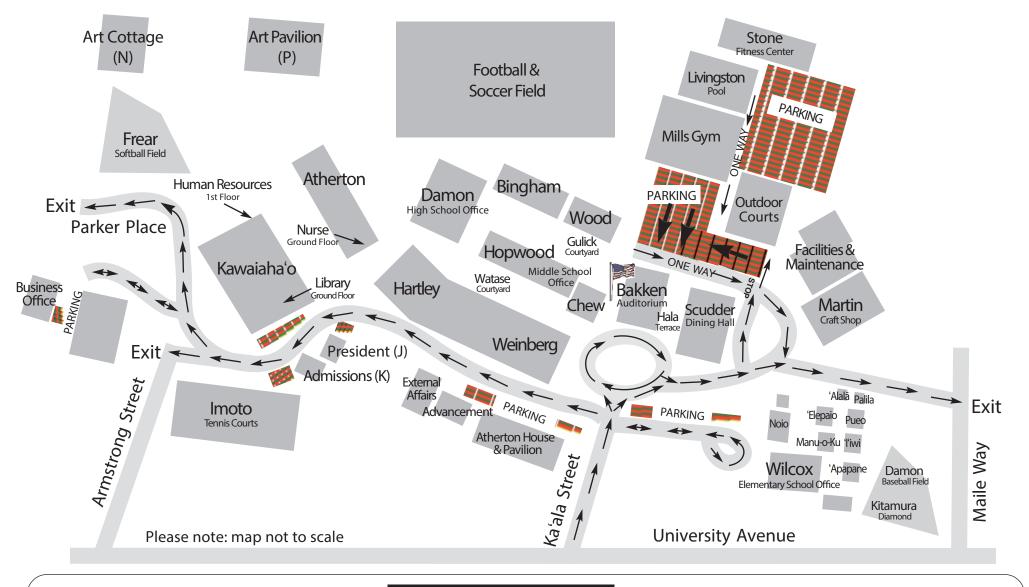

## **Peak Traffic Hours**

6:00 a.m. to 8:15 a.m.

&

2:30 p.m. to 4:00 p.m.

Vehicles entering campus from Ka'ala Street must exit from one of the following three exits:

- Armstrong Street
  - Parker Place
- Maile Way (right turn only from Mid-Pacific onto Maile Way, exits on University Avenue)

## Campus Speed Limit 10 MPH

All vehicles must enter Bakken circular area from the left-hand side (as you face Bakken Auditorium) at all times.

## **During the peak traffic hours:**

- No vehicles will be allowed to exit from Ka'ala Street
- No parking at Bakken circular area. Circling this area to pick up your child is permitted. You must keep your vehicle moving. If you arrive early and need to wait for your child, you may park your car at the gym parking lot.

## **During off-peak hours:**

Enter and exit via Ka'ala Street only